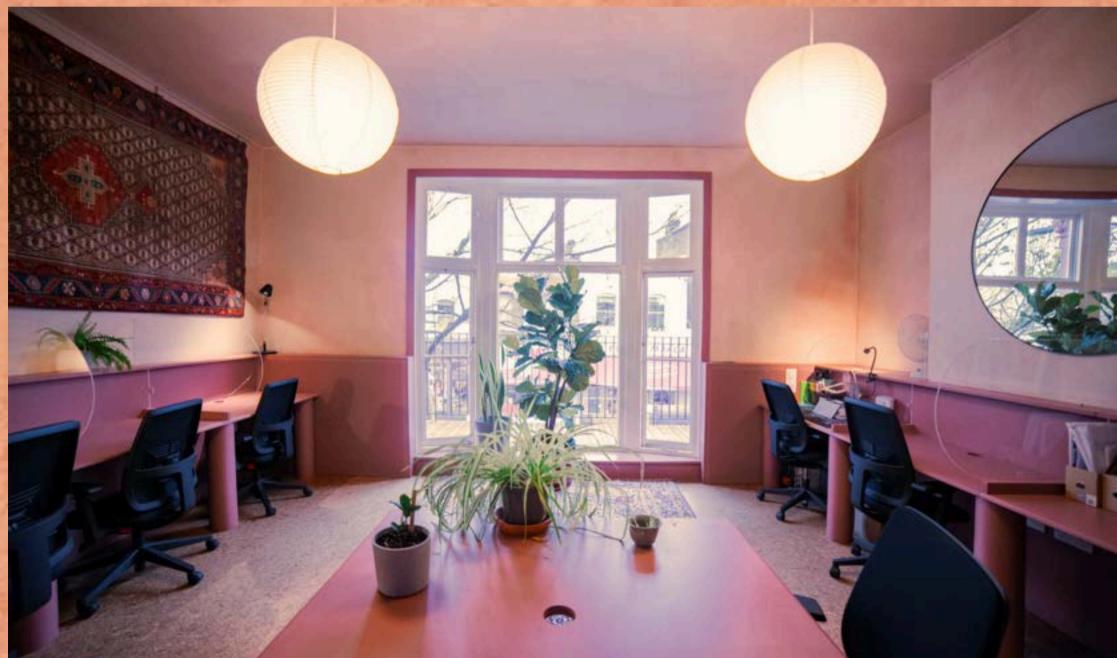

#### SUTTON THE LOUNGE

A light-filled, relaxing lounge space overlooking our community garden.

Great for serving tea and cake as part of your event.

Ideal for talks, networking events, informal workshops.

Hire terms: £30ph+VAT if added on to studio booking £50ph+VAT for solo hire.

# SUTTON THE LOUNGE

Available for solo hire or as part of studio hire.

30 capacity for seated talks.