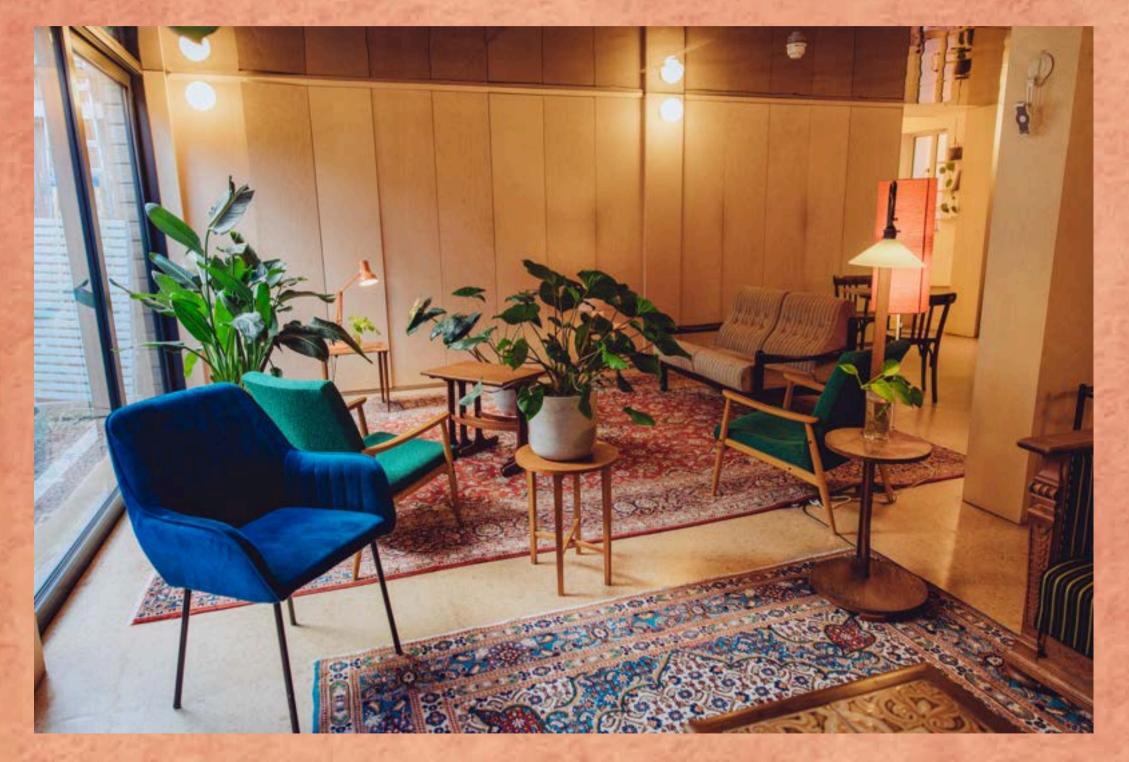

#### DULWICH THE LOUNGE

A plant-filled relaxing lounge space connected to both wellness studios.

Available for solo hire or as part of studio hire.

Great for serving tea and cake as part of your event.

Ideal for talks, networking events, informal workshops.

Please note: when classes are on, this space is used for entry/exit of the wellbeing studios.

> Hire terms: £30ph+VAT if added on to studio booking £50ph+VAT for solo hire.

# DULWICH THE LOUNGE

30 capacity for seated talks.

Projector facilities available.