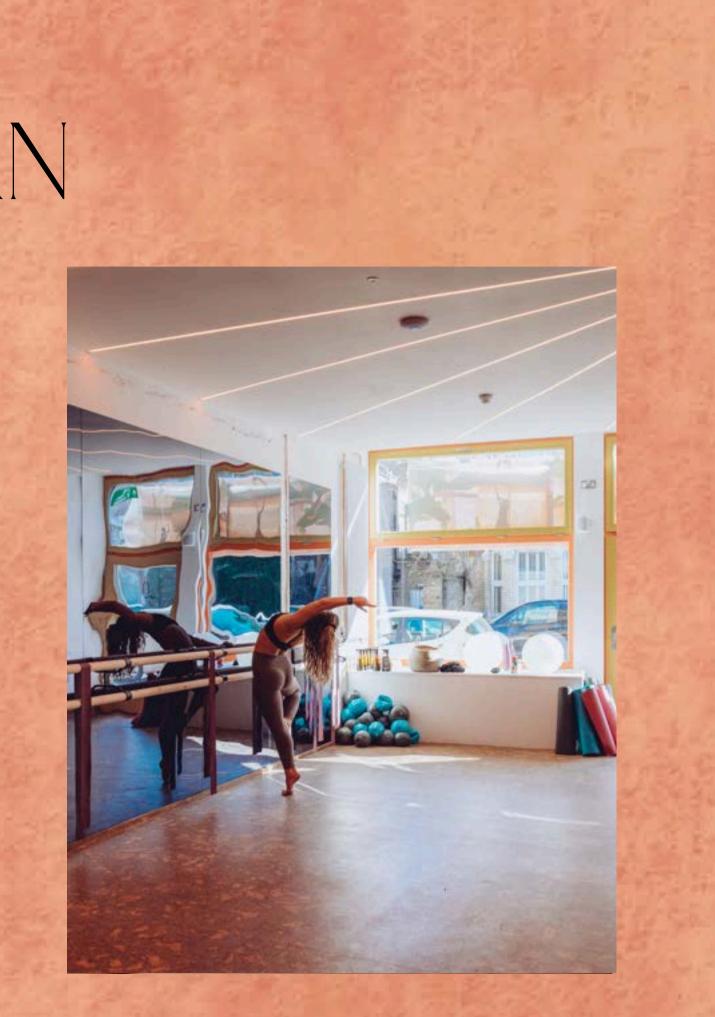

## DULWICH THE SURYAN

# DULWICH THE SURYAN

A light-filled space designed for barre, yoga and mat pilates classes.

12 mat capacity for yoga and pilates, 13 capacity for barre.

Road access from East Dulwich Grove.

Bluetooth speaker provided.

Mats, bricks, straps, resistance bands, arms weights and pilates balls provided.

£50ph+VAT Includes 30 mins to set up and pack down.

Hire terms: