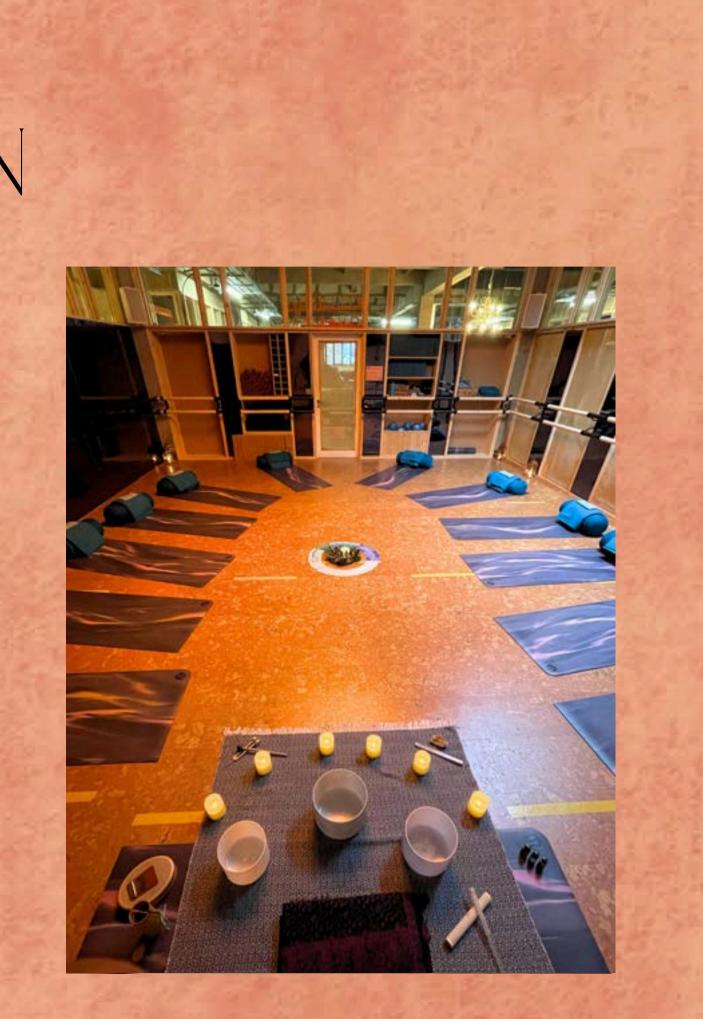

### DULWICH THE SANCTUARY

### DULWICH THE SANCTUARY

A peaceful, tranquil space ideal for yoga, pilates, sound healing, meditation and restorative practices.

18 capacity for movement-based classes,22 capacity for sound healing,28 capacity for meditation.

In-built speaker system.

Mats, bricks, straps, bolsters, blankets, eye pillows, resistance bands and pilates balls provided.

£50ph+VAT Includes 30 mins to set up and pack down.

Hire terms: