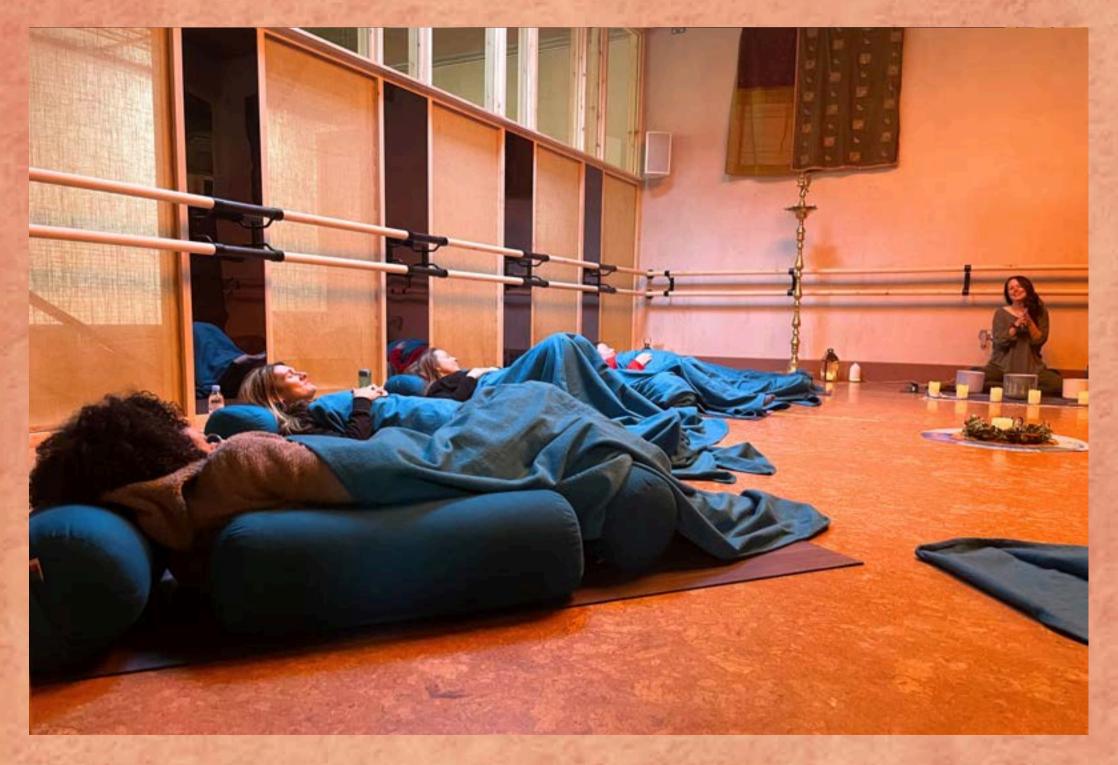

### DULWICH THE SANCTUARY

### DULWICH THE SANCTUARY

A peaceful, tranquil space ideal for yoga, pilates, sound healing, meditation and restorative practices.

18 capacity for movement-based classes,22 capacity for sound healing,28 capacity for meditation.

In-built speaker system.

Mats, bricks, straps, bolsters, blankets, eye pillows, resistance bands and pilates balls provided.

£50ph+VAT Includes 30 mins to set up and pack down.

Hire terms: