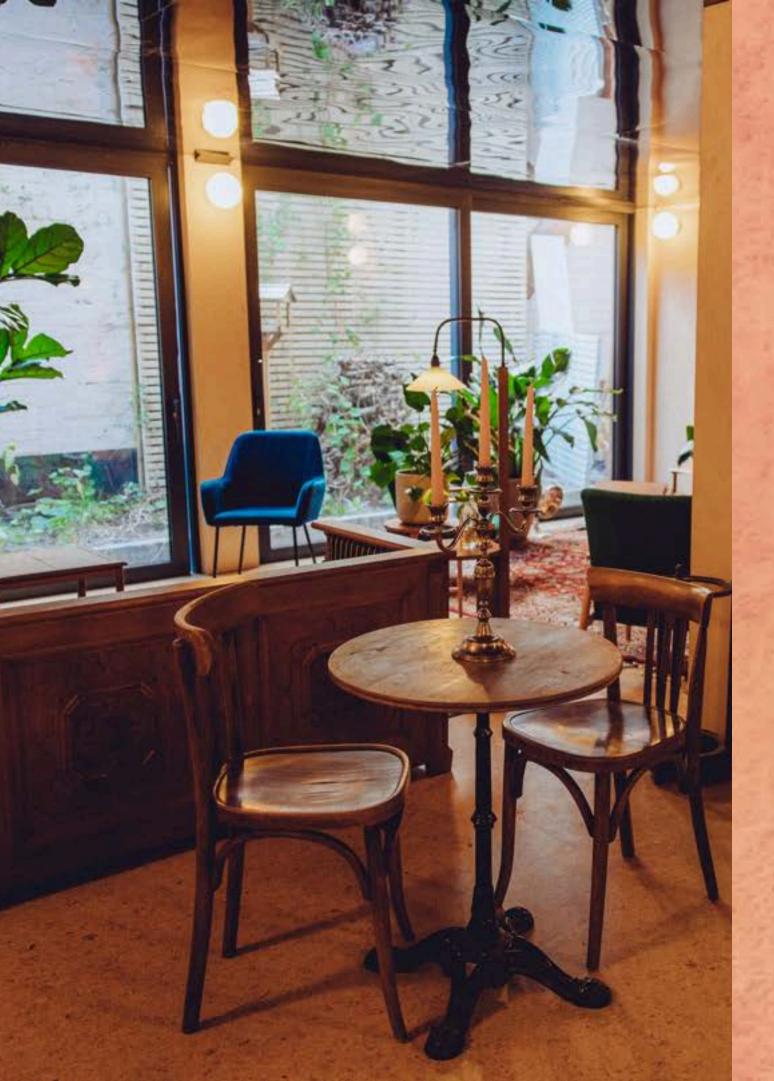

#### DULWICH THE LOUNGE

A plant-filled relaxing lounge space connected to both wellness studios.

Available for solo hire or as part of studio hire.

Great for serving tea and cake as part of your event.

Ideal for talks, networking events, informal workshops.

Please note: when classes are on, this space is used for entry/exit of the wellbeing studios.

> Hire terms: £30ph+VAT if added on to studio booking £50ph+VAT for solo hire.

# DULWICH THE LOUNGE

30 capacity for seated talks.

Projector facilities available.