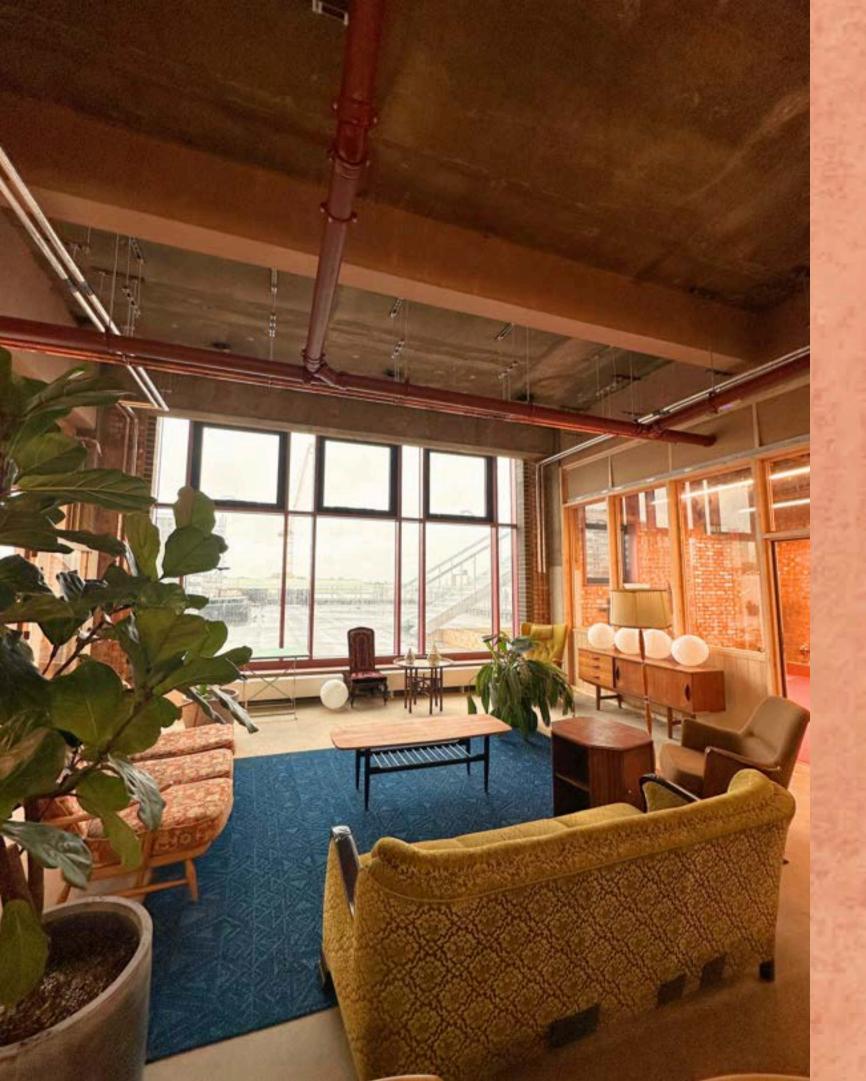

#### DULWICH THE LOUNGE

A plant-filled relaxing lounge space connected to both wellness studios.

Available for solo hire or as part of studio hire.

Great for serving tea and cake as part of your event.

Ideal for talks, networking events, informal workshops.

# DULWICH THE LOUNGE

30 capacity for seated talks.

Projector facilities available.