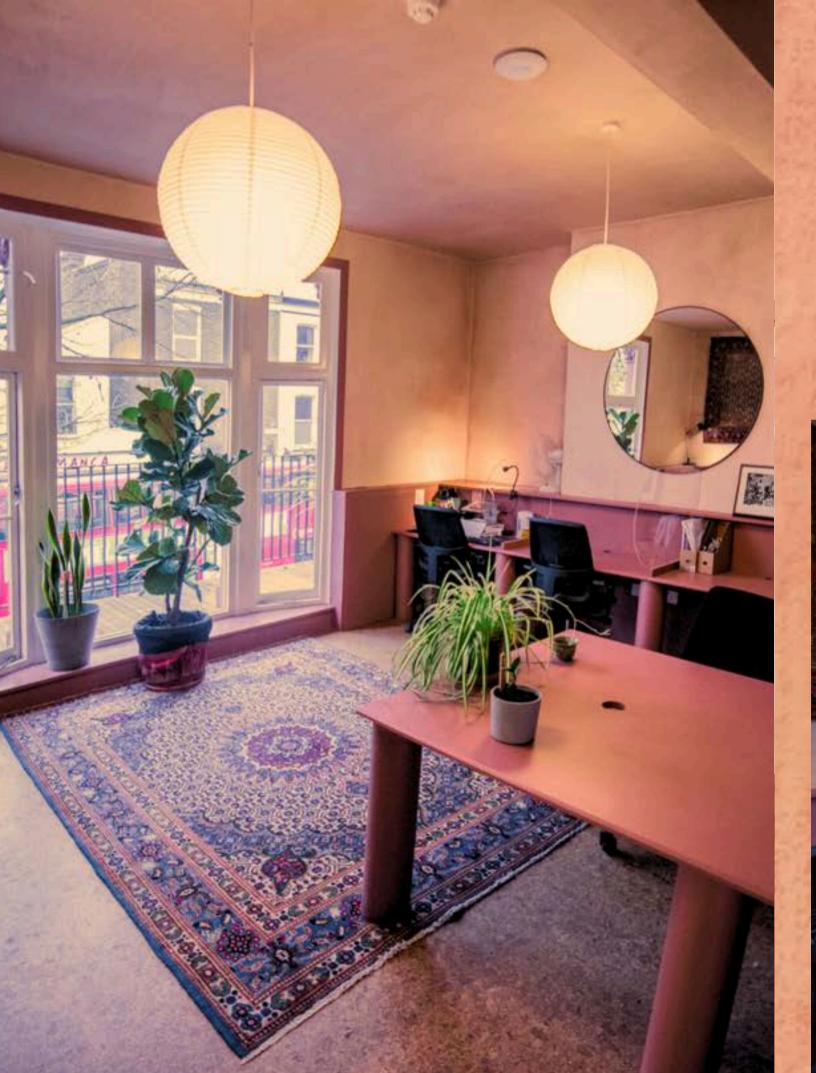

#### DULWICH THE LOUNGE

A plant-filled relaxing lounge space connected to both wellness studios.

Available for solo hire or as part of studio hire.

Great for serving tea and cake as part of your event.

Ideal for talks, networking events, informal workshops.

Please note: when classes are on, this space is used for entry/exit of the wellbeing studios.

> Hire terms: £30ph+VAT if added on to studio booking £50ph+VAT for solo hire.

# DULWICH THE LOUNGE

30 capacity for seated talks.

Projector facilities available.