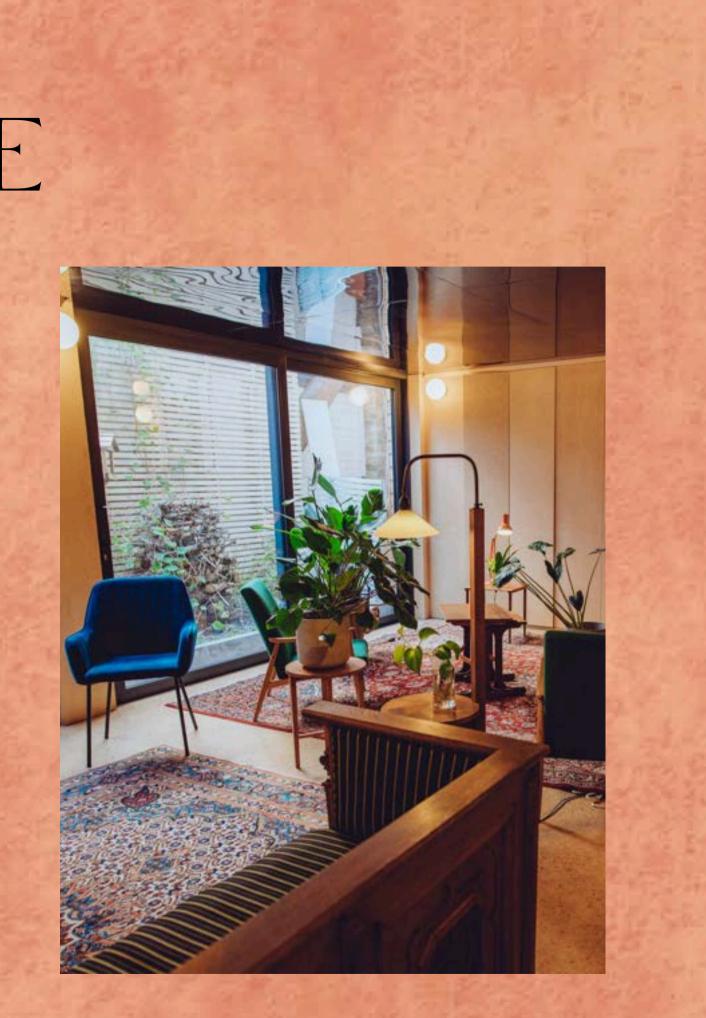

#### DULWICH THE LOUNGE

A plant-filled relaxing lounge space connected to both wellness studios.

Available for solo hire or as part of studio hire.

Great for serving tea and cake as part of your event.

Ideal for talks, networking events, informal workshops.

Please note: when classes are on, this space is used for entry/exit of the wellbeing studios.

> Hire terms: £30ph+VAT if added on to studio booking £50ph+VAT for solo hire.

# DULWICH THE LOUNGE

30 capacity for seated talks.

Projector facilities available.