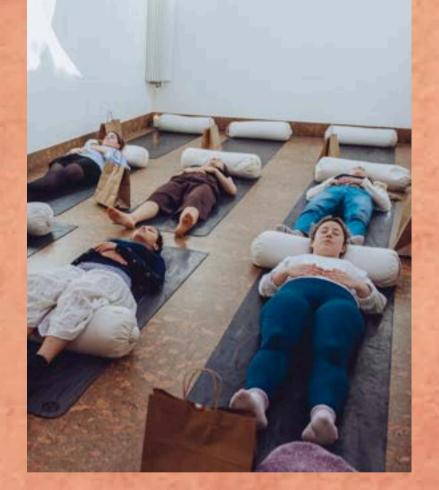

### DULWICH THE SANCTUARY

### DULWICH THE SANCTUARY

A peaceful, tranquil space ideal for yoga, pilates, sound healing, meditation and restorative practices.

18 capacity for movement-based classes,22 capacity for sound healing,28 capacity for meditation.

In-built speaker system.

Mats, bricks, straps, bolsters, blankets, eye pillows, resistance bands and pilates balls provided.

£50ph+VAT Includes 30 mins to set up and pack down.

Hire terms: