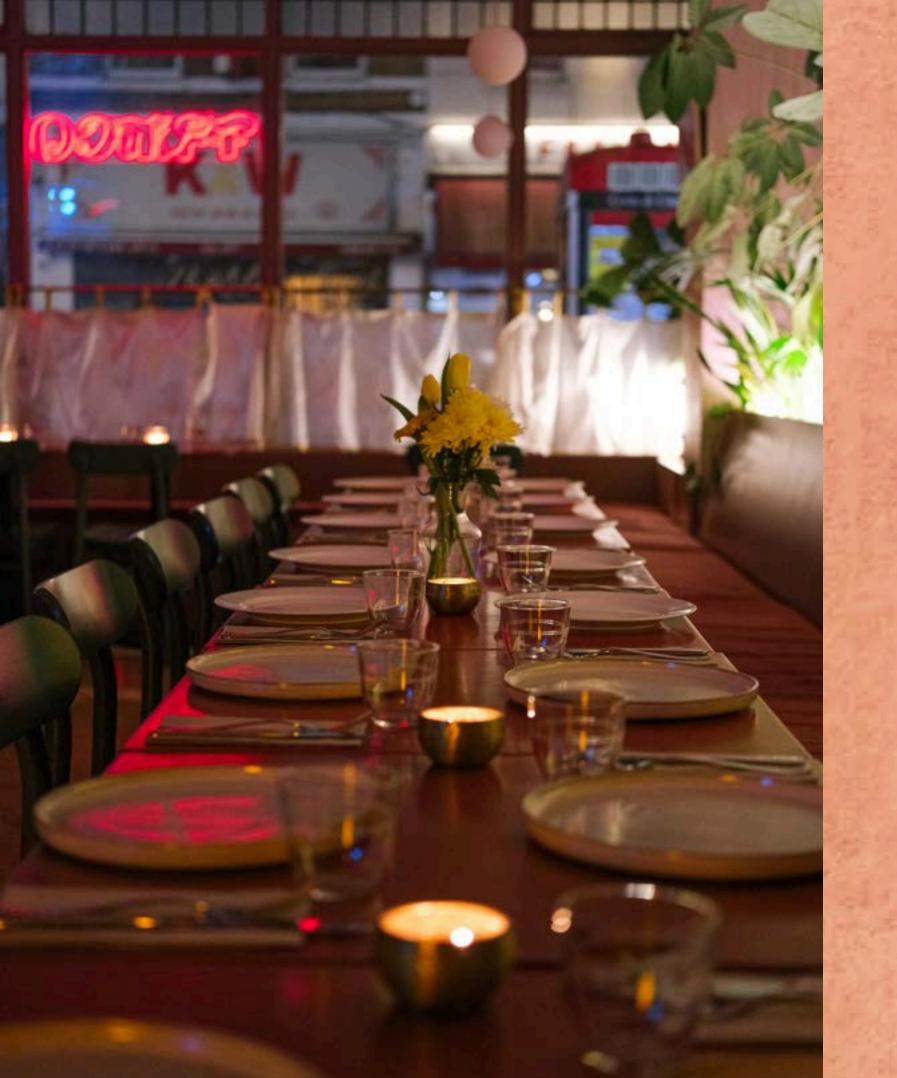

TRINCO by Night

Dulwich only

Trinco by Night: a vibrant evening restaurant with a Tamil Sri-Lankan inspired menu and cocktails. Enjoy our vegetarian or vegan sharing menu, tasting all of our most popular Trinco items.

All other drinks and add ons on top

Trinco By Night - Thu-Sat: Group sharing menu here.