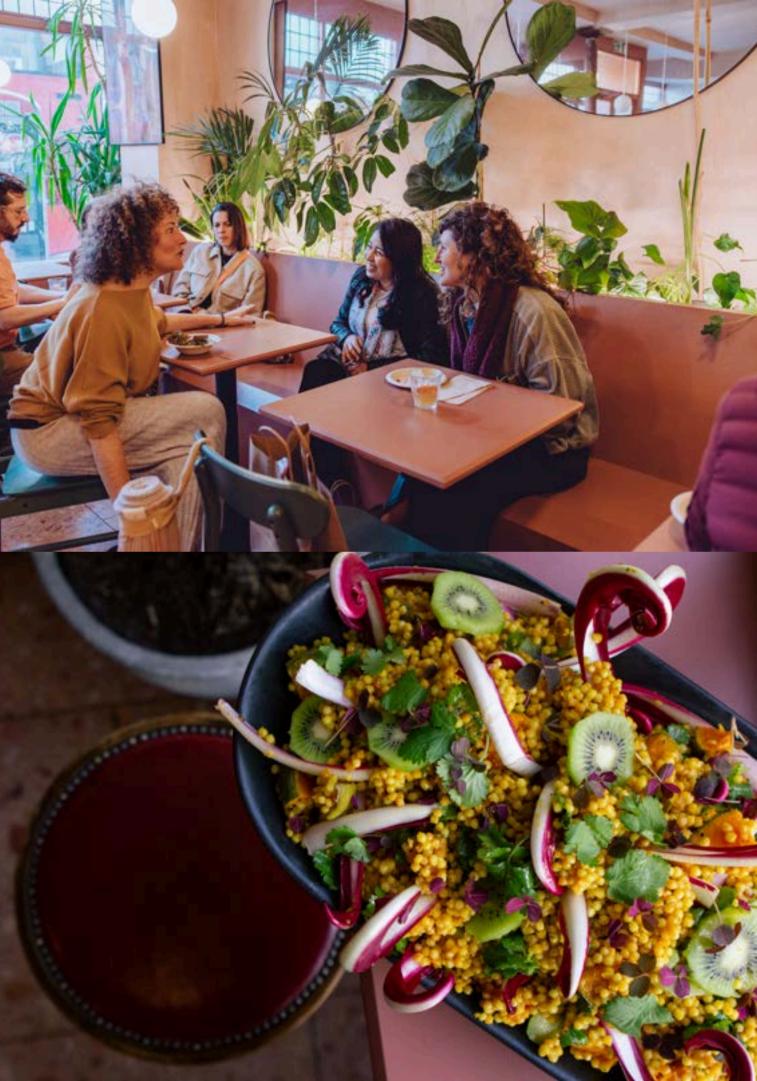

# evenings @ ORU SPACE

Enjoy dinner and specialty cocktails in our Award Winning Tamil Sri-Lankan restaurant after an energising wellness class - or why not wind down for the evening with candlelit yin or sound healing? Whatever the occasion, we're here to help you bring your vision to life.

# TRINCO by Day

Dulwich + Sutton

Trinco by Day: the perfect spot for a brunch celebration in the heart of Oru Space. Enjoy a selection of our fresh salads and sourdough sandwiches, hot food such as seasonal soup and the Oru dahl or share some chai & cake!

TRINCO by Night

Dulwich only

Trinco by Night: a vibrant evening restaurant with a Tamil Sri-Lankan inspired menu and cocktails. Enjoy our vegetarian or vegan sharing menu, tasting all of our most popular Trinco items.