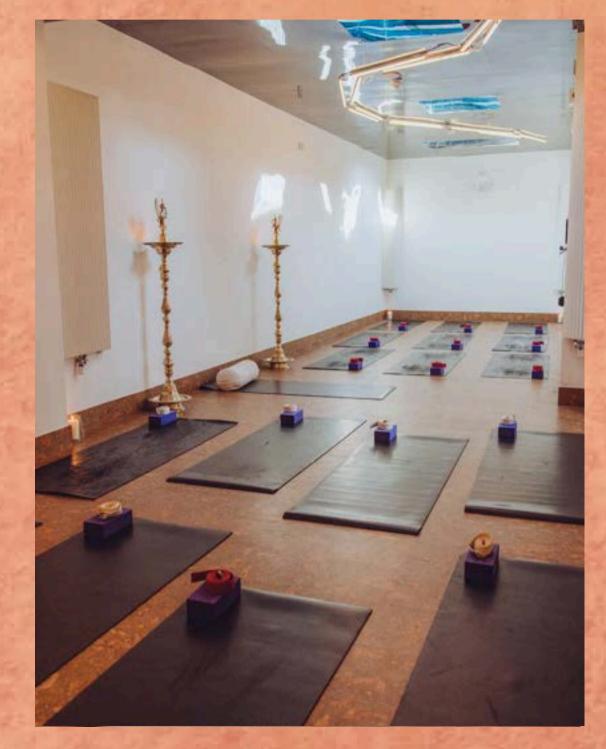

## DULWICH THE SURYAN

# DULWICH THE SURYAN

A light-filled space designed for barre, yoga and mat pilates classes.

12 mat capacity for yoga and pilates, 13 capacity for barre.

Road access from East Dulwich Grove.

Bluetooth speaker provided.

Mats, bricks, straps, resistance bands, arms weights and pilates balls provided.

£50ph+VAT Includes 30 mins to set up and pack down.

Hire terms: