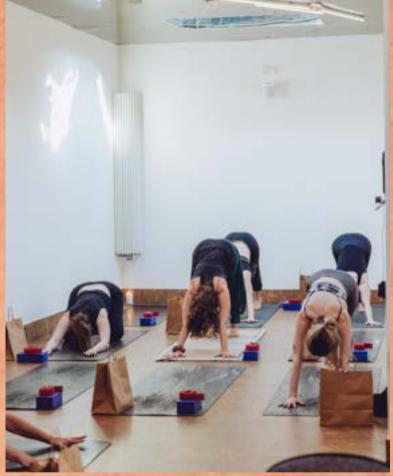

# CLASS TYPES

Class type is subject to availability, and can be altered to suit guest needs (beginner-advanced classes.)

#### ENERGISING

- barre
- dynamic vinyasa •
- ashtanga / mysore
- pilates
- rocket

#### FLOW

- flow to restore •
- wake up + flow •
- hatha
- mandala yoga •

#### RESTORATIVE

- candlelit yin
- breathwork •
- stretch pilates

#### MEDITATIVE

- sound healing
- meditation