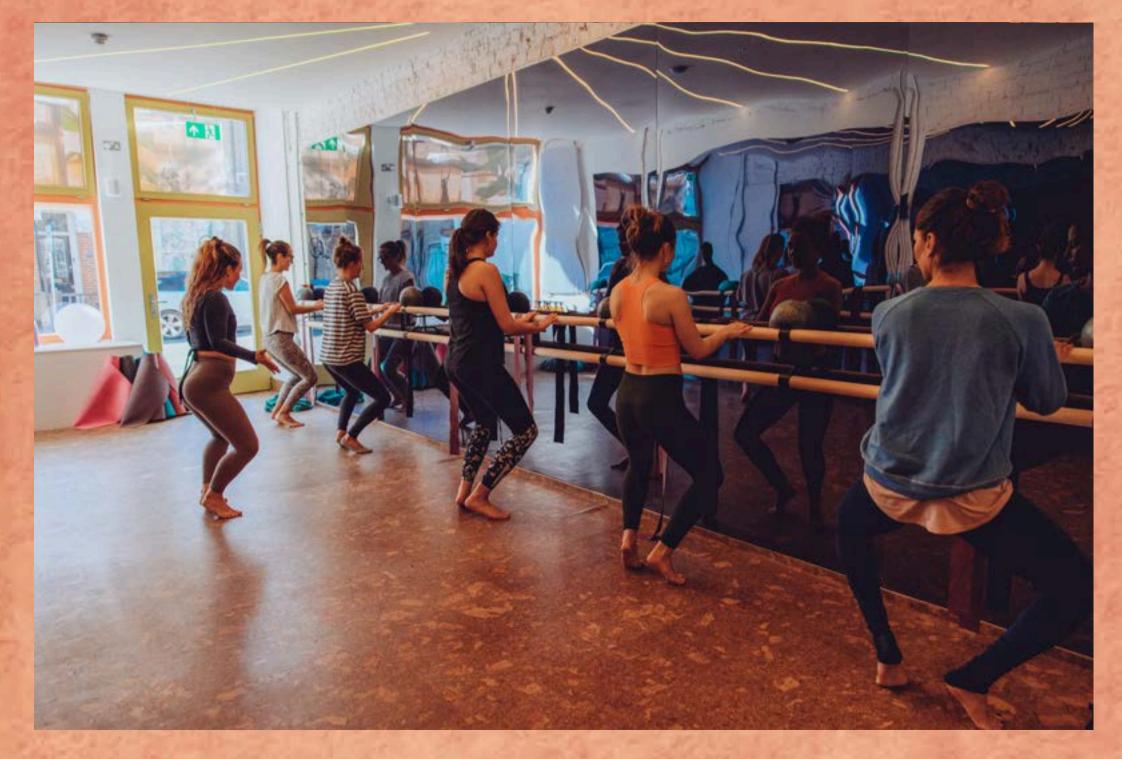

## DULWICH THE SURYAN

# DULWICH THE SURYAN

A light-filled space designed for barre, yoga and mat pilates classes.

12 mat capacity for yoga and pilates, 13 capacity for barre.

Road access from East Dulwich Grove.

Bluetooth speaker provided.

Mats, bricks, straps, resistance bands, arms weights and pilates balls provided.

£50ph+VAT Includes 30 mins to set up and pack down.

Hire terms: