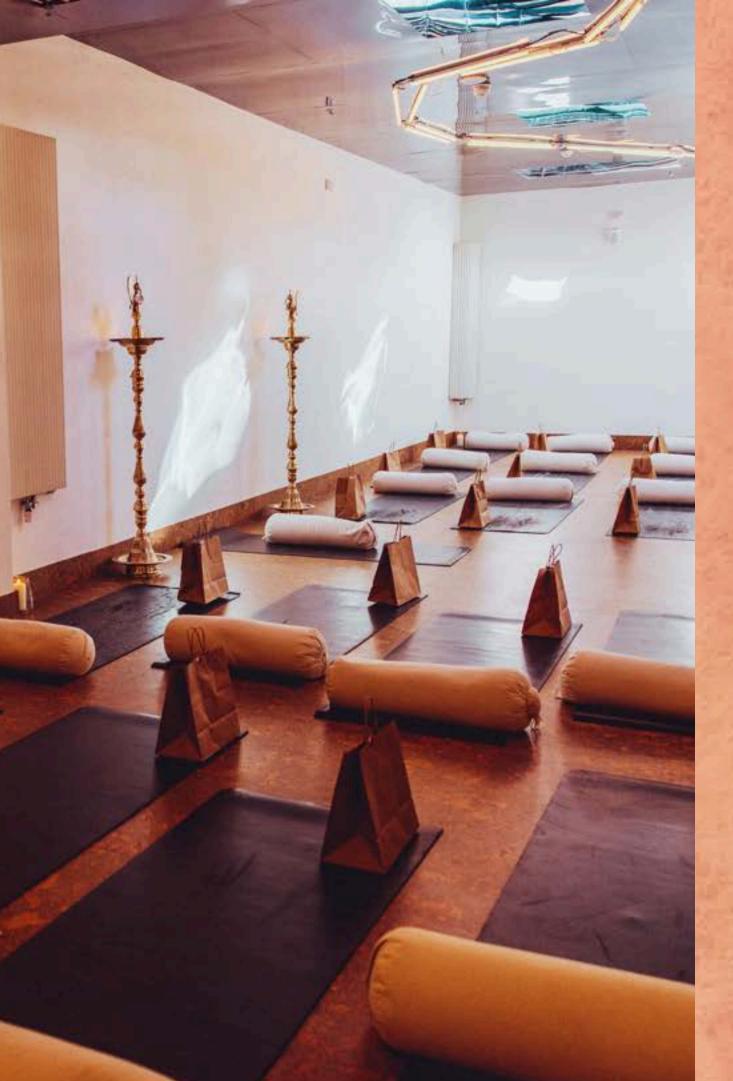

### DULWICH THE SANCTUARY

### DULWICH THE SANCTUARY

A peaceful, tranquil space ideal for yoga, pilates, sound healing, meditation and restorative practices.

18 capacity for movement-based classes,22 capacity for sound healing,28 capacity for meditation.

In-built speaker system.

Mats, bricks, straps, bolsters, blankets, eye pillows, resistance bands and pilates balls provided.

£50ph+VAT Includes 30 mins to set up and pack down.

Hire terms: