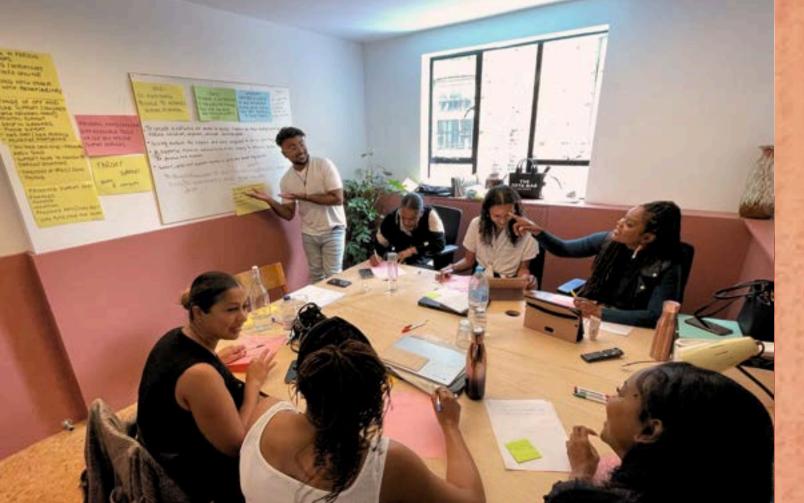

### DULWICH STUDIO 1

A spacious studio room with 12 desks – perfect for for team activities, arts & crafts, training and workshops. £50 p/h ex. VAT

Private meeting room space with comfortable ergonomic office chairs.

Large monitor screen, with HDMI, Google Chromecast and Apple Airplay connections.

Whiteboard Wall to facilitate collaborative sessions.

Superfast 5GB/S Wi-Fi broadband.

Complimentary filtered water.

Food, drink and catering options available.

Short walk from East Dulwich and Peckham Rye stations.

£13.20 p/h ex. VAT, 25% discount if booked alongside other Oru facilities.