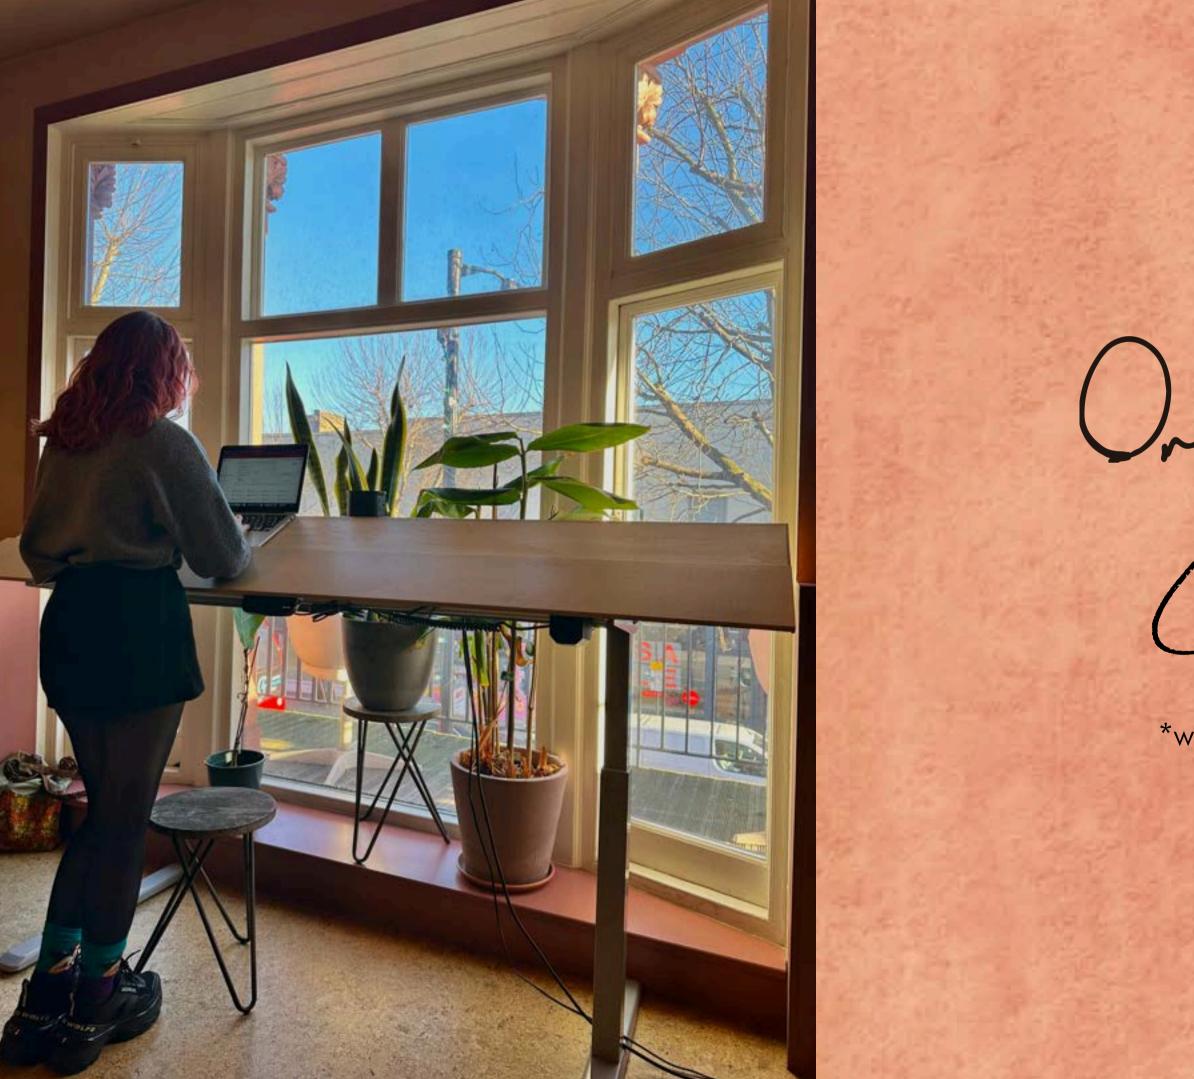

### DULWICH STUDIO 1

A spacious studio room with 12 desks – perfect for for team activities, arts & crafts, training and workshops. £50 p/h ex. VAT

Private meeting room space with comfortable ergonomic office chairs.

Large monitor screen, with HDMI, Google Chromecast and Apple Airplay connections.

Whiteboard Wall to facilitate collaborative sessions.

Superfast 5GB/S Wi-Fi broadband.

Complimentary filtered water.

Food, drink and catering options available.