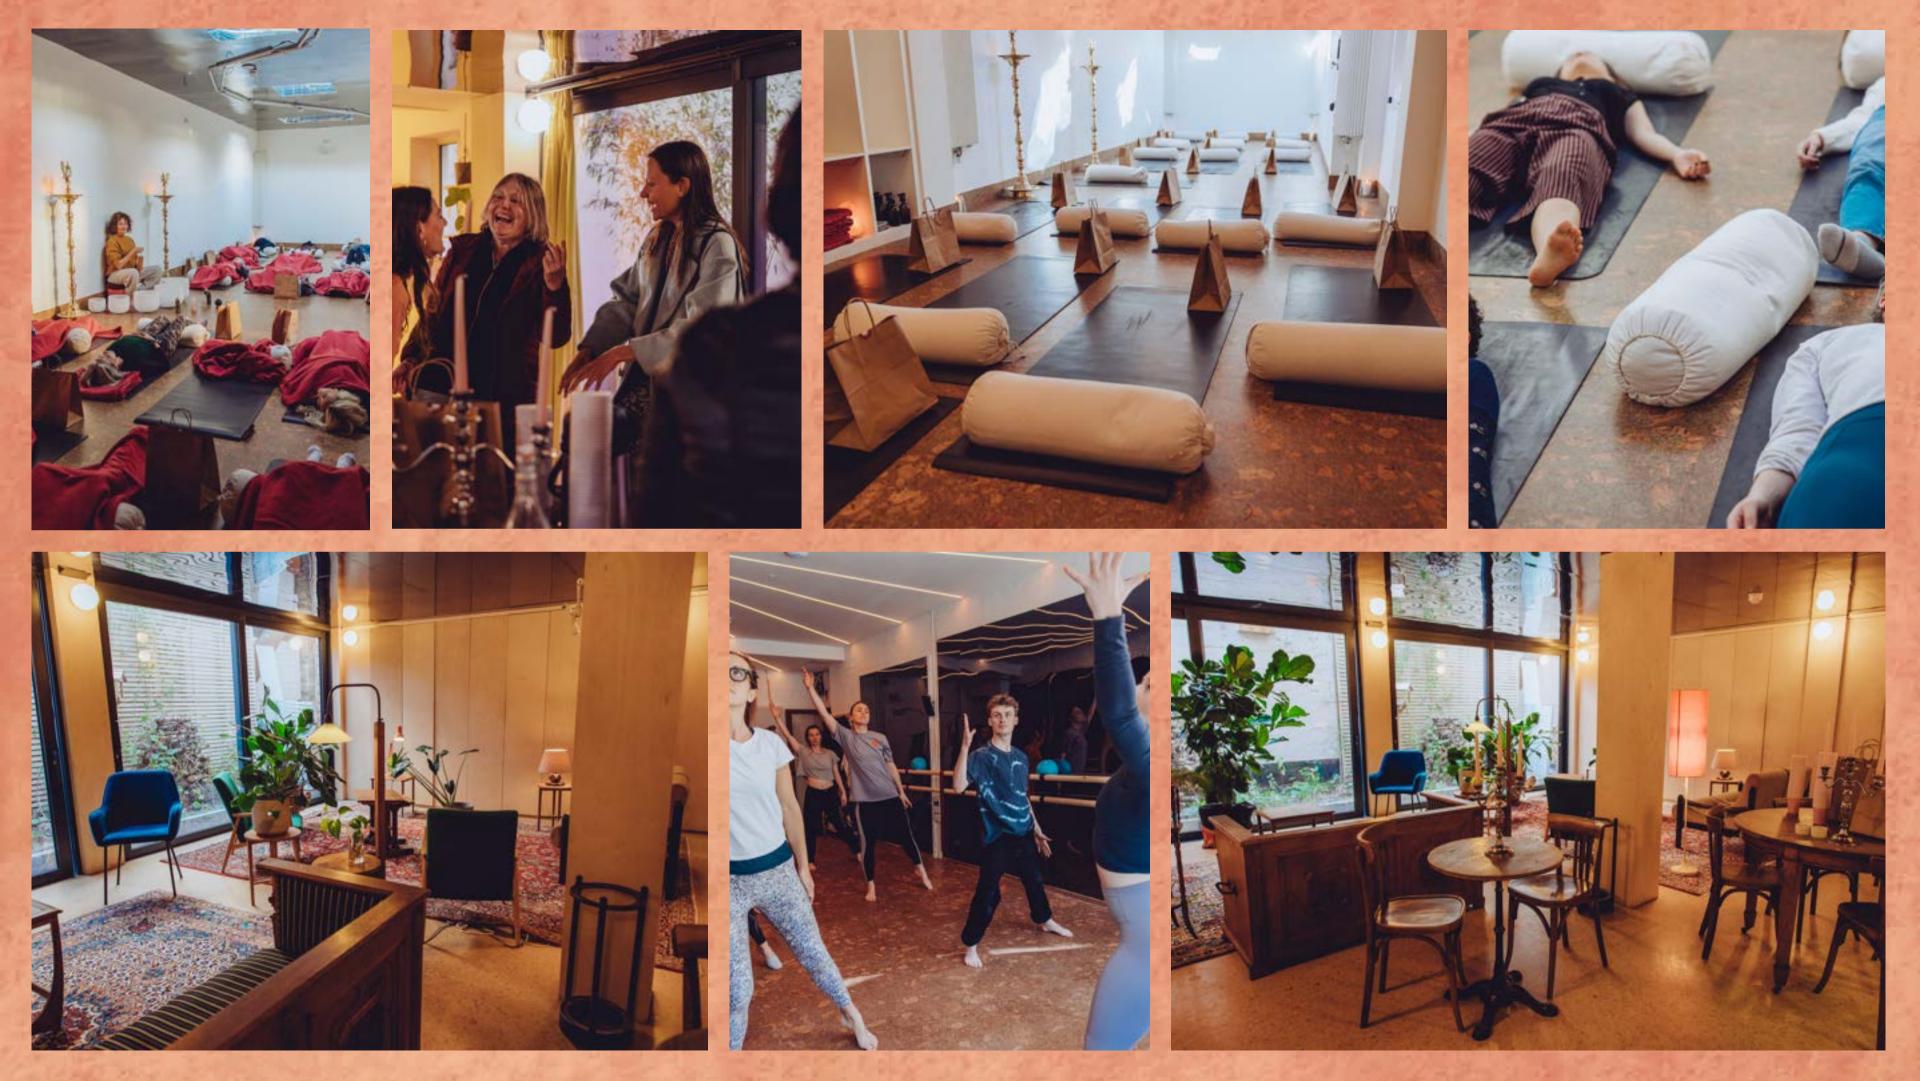

### DULWICH THE SANCTUARY

### DULWICH THE SANCTUARY

A peaceful, tranquil space ideal for yoga, pilates, sound healing, meditation and restorative practices.

18 capacity for movement-based classes,22 capacity for sound healing,28 capacity for meditation.

# DULWICH THE SURYAN

A light-filled space designed for barre, yoga and mat pilates classes.

12 mat capacity for yoga and pilates, 13 capacity for barre.

Road access from East Dulwich Grove.

Bluetooth speaker provided.

#### DULWICH THE LOUNGE

A plant-filled relaxing lounge space connected to both wellness studios.

Available for solo hire or as part of studio hire.

Great for serving tea and cake as part of your event.

Ideal for talks, networking events, informal workshops.

# DULWICH THE LOUNGE

30 capacity for seated talks.

Projector facilities available.

#### SUTTON THE LOUNGE

A light-filled, relaxing lounge space overlooking our community garden.

Great for serving tea and cake as part of your event.

Ideal for talks, networking events, informal workshops.