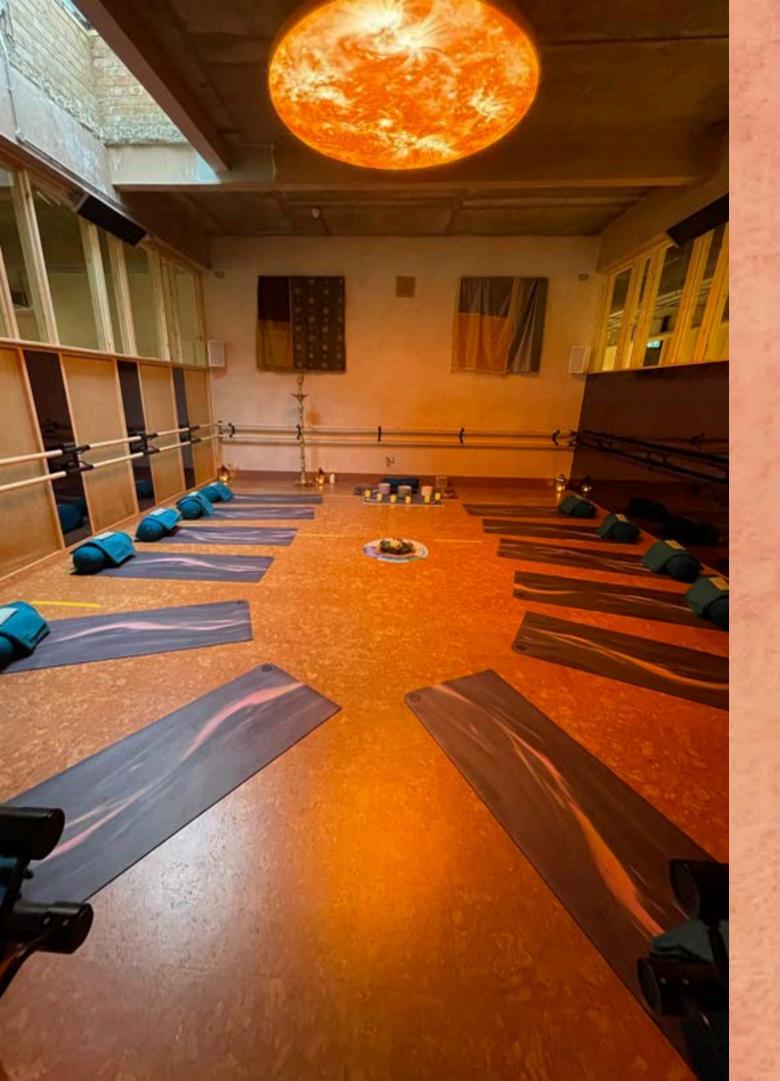

### DULWICH THE SANCTUARY

### DULWICH THE SANCTUARY

A peaceful, tranquil space ideal for yoga, pilates, sound healing, meditation and restorative practices.

18 capacity for movement-based classes,22 capacity for sound healing,28 capacity for meditation.

In-built speaker system.

Mats, bricks, straps, bolsters, blankets, eye pillows, resistance bands and pilates balls provided.

£50ph+VAT Includes 30 mins to set up and pack down.

Hire terms: