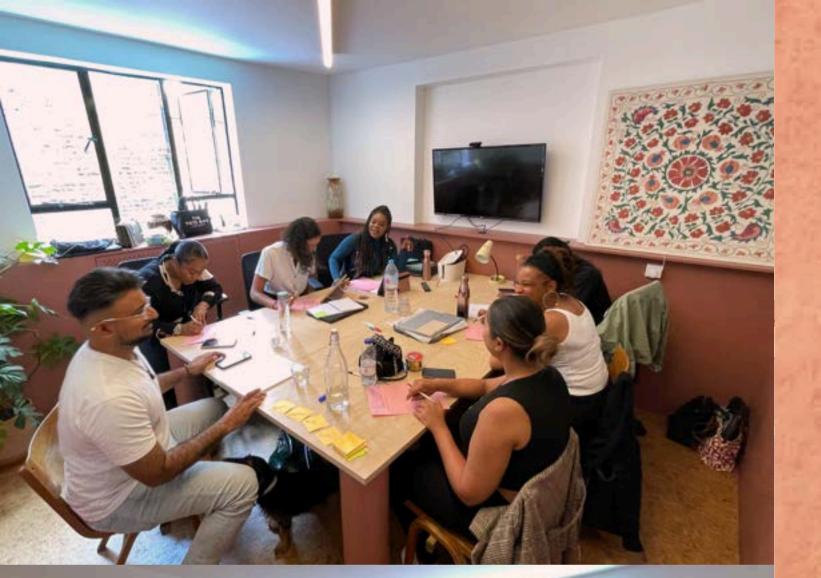

### DULWICH STUDIO 1

A spacious studio room with 12 desks – perfect for for team activities, arts & crafts, training and workshops. £50 p/h ex. VAT

Private meeting room space with comfortable ergonomic office chairs.

Large monitor screen, with HDMI, Google Chromecast and Apple Airplay connections.

Whiteboard Wall to facilitate collaborative sessions.

Superfast 5GB/S Wi-Fi broadband.

Complimentary filtered water.

Food, drink and catering options available.

Short walk from East Dulwich and Peckham Rye stations.

£13.20 p/h ex. VAT, 25% discount if booked alongside other Oru facilities.