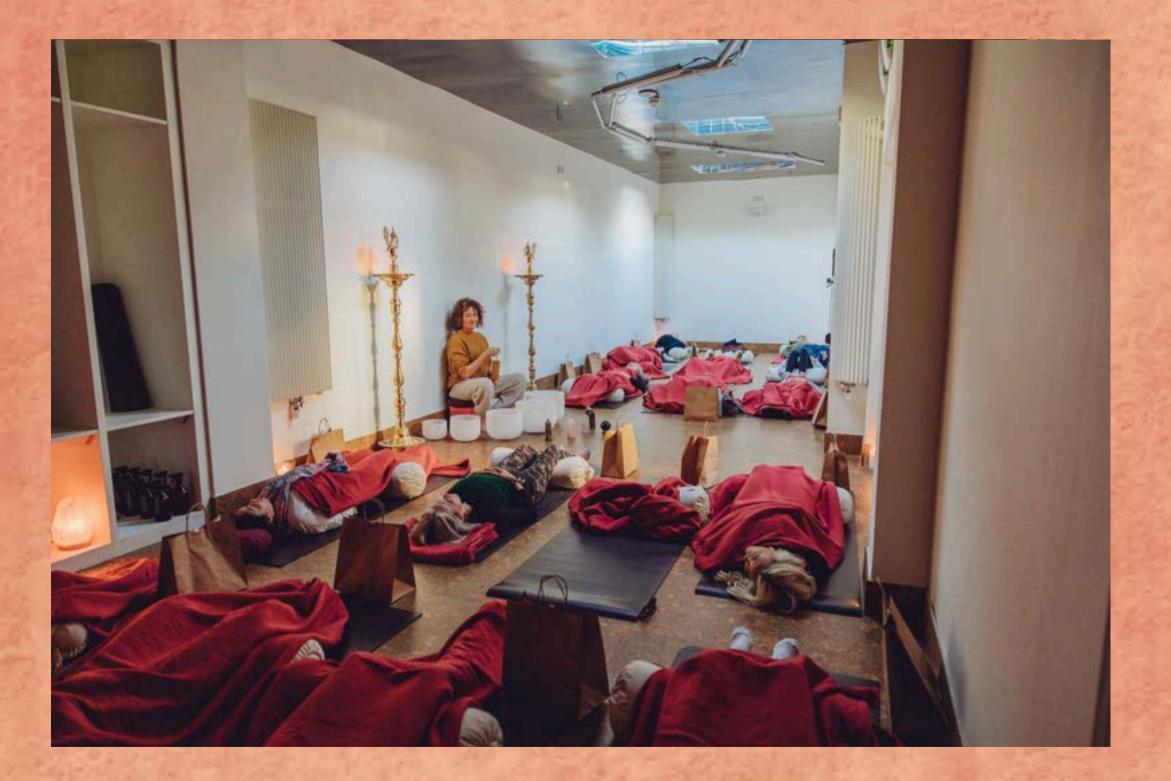

### DULWICH THE SANCTUARY

### DULWICH THE SANCTUARY

A peaceful, tranquil space ideal for yoga, pilates, sound healing, meditation and restorative practices.

18 capacity for movement-based classes,22 capacity for sound healing,28 capacity for meditation.

In-built speaker system.

Mats, bricks, straps, bolsters, blankets, eye pillows, resistance bands and pilates balls provided.

£50ph+VAT Includes 30 mins to set up and pack down.

Hire terms: