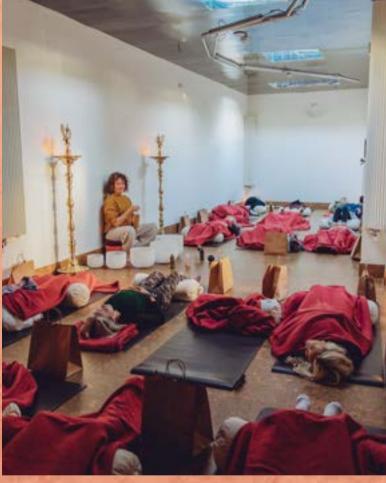

### DULWICH THE SANCTUARY

### DULWICH THE SANCTUARY

A peaceful, tranquil space ideal for yoga, pilates, sound healing, meditation and restorative practices.

18 capacity for movement-based classes,22 capacity for sound healing,28 capacity for meditation.

In-built speaker system.

Mats, bricks, straps, bolsters, blankets, eye pillows, resistance bands and pilates balls provided.

£50ph+VAT Includes 30 mins to set up and pack down.

Hire terms: