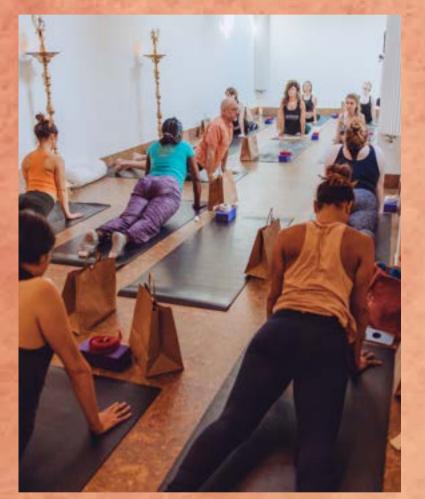

# CLASS TYPES

Class type is subject to availability, and can be altered to suit guest needs (beginner-advanced classes.)

#### ENERGISING

- barre
- dynamic vinyasa •
- ashtanga / mysore
- pilates
- rocket

#### FLOW

- flow to restore •
- wake up + flow •
- hatha
- mandala yoga •

#### RESTORATIVE

- candlelit yin
- breathwork •
- stretch pilates

#### MEDITATIVE

- sound healing
- meditation